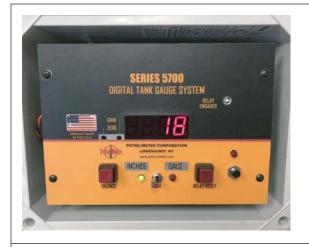

### **DIMENSIONAL**

**Enclosure:** 9.5" W. x 7.5" L. x 5" D.

**Enclosure Type:** Fiberglass - NEMA 4 Rated. **Principle of Operation:** Hydrostatic Pressure.

**MODELS** 

**5700-10-PT1:** Self-purging (timer controlled) via built-in micro-pump.

## **ELECTRICAL**

Power In: Approximately 13.8 VDC in via 120 VAC to 9 VDC linear adapter (supplied).

**Pressure Transducer Operating Voltage:** 5 VDC.

**Features:** 95dB piezo/strobe horn, push button silencer, isolated contacts for pilot control (rated load 0.5 A at 125 VAC, 2 A at 30 VDC, 0.25 A at 125 VAC, 1 A at 30 VDC), push

# **ADDITIONAL INFORMATION**

**Sensing Element:** Conventional air bell type (hydrostatic pressure).

**Field Adjustability:** User adjustable ZERO and GAIN parameters (tank height and volume data factory programmed). **Level Alarm Capabilities:** Factory preset HIGH, HI-HI and LOW levels via built-in, silenceable piezo/strobe. Alarm driven isolated contact actuation common for HIGH, HI-HI and LOW levels (non-discreet). User adjustable contact reset feature, automatic or manual via reset button (HIGH and LOW levels only).